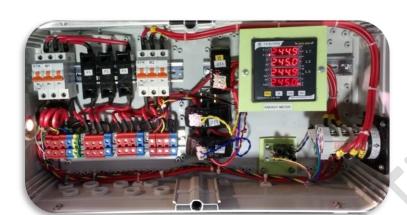

## **ACDB Specifications**

| Parameters                       |                                             |
|----------------------------------|---------------------------------------------|
| Breaker for Input                | Yes (as per rating)                         |
| Breaker for Output               | Yes (as per rating)                         |
| Fuse for UPS Input               | Yes (as per rating)                         |
| Rotary Switch for Bypass         | Yes (as per rating)                         |
| Energy Meter for Load            | Yes 1Phase/3Phase (2 channel for I/p & O/P) |
| Surge Protection Device (SPD)    | MOV / SPD (optional)                        |
| Operating Temperature            | -10 to 55°C                                 |
| Enclosure Type                   | PS/PC                                       |
| Protection Type/Protection Class | IP 65                                       |
| Cable glands clamping range      | Yes                                         |
| Wall Mounting                    | Yes                                         |
| Operating Condition              | Indoor                                      |
| Design Life                      | 25 years                                    |